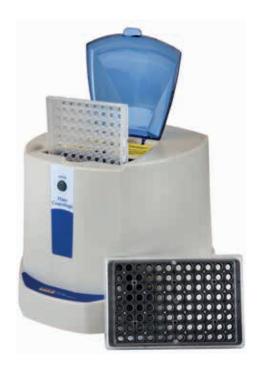

## Plate Centrifuge.

## YOU SPIN ME ROUND

The plate centrifuge makes the safe and quick spin down of droplets and condensation very easy. Sealed plates are loaded vertically into the centrifuge, and surface tension keeps samples in place so there is no danger of spills. The plate centrifuge accepts all plates up to 25 mm high. An optional adaptor is available for centrifuging 48-well PCR plates and 0.2 ml PCR tubes or strips. Use before and after thermal cycling to increase PCR yield.

- Accommodates two plates up to 25 mm high
- Accepts skirted, semi-skirted and non-skirted plates
- Rapid start to stop
- Adapter for use with 48-well plates or PCR tubes
- Less than quarter the size of most plate centrifuges